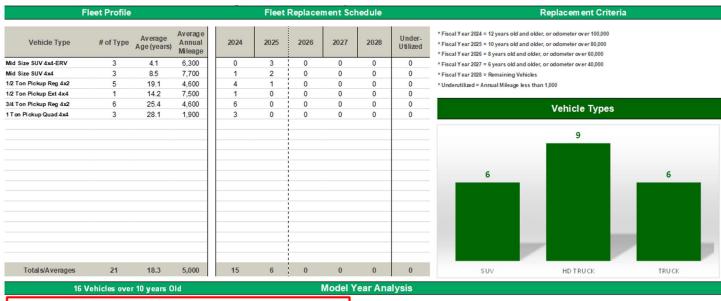

lt
  - o 17 vehicles predate standardization of back up camera (2018)

## THE RESULTS

By partnering with Enterprise Fleet Management, it is estimated that the City will reduce their fuel costs by over 30%. The City will also reduce maintenance cost by approximately 70%. Leveraging an open-end lease maximizes cash flow and recognizes equity from vehicles sold. Furthermore, the City will leverage Enterprises Fleet Management's ability to sell vehicles at an average of 112% above Commercial Value Index. By shifting from reactively replacing inoperable vehicles to planning vehicle purchases, Hillsboro will be able replace 21 of its oldest vehicles within the first five years, turning 100% of their vehicles into newer, safer, more efficient models.



# **FLEET ANALYSIS | City of Hillsboro**





| Fleet Analyzed        | 21       | Fleet Growth       | 0.00%   | Propos ed Fleet | 21      |
|-----------------------|----------|--------------------|---------|-----------------|---------|
| Current Cycle         | 14.00    | Annual Miles       | 5,000   | Proposed Cycle  | 2.14    |
| Current Maint.        | \$154.17 | Total Annual Miles | 105,000 | Proposed Maint. | \$46.16 |
| Maint. Cents Per Mile | \$0.37   | Current MPG        | 10      | Price/Gallon    | \$3.50  |

|                |            | Fleet Mix       |       |        |          |         | F                 | leet Cost          |             |             |              | Annual   |
|----------------|------------|-----------------|-------|--------|----------|---------|-------------------|--------------------|----