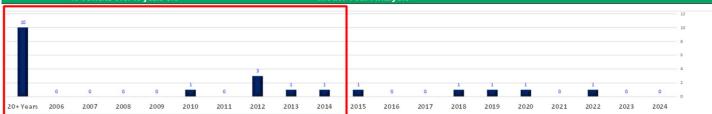

- o 17 vehicles predate standardization of back up camera (2018)

## THE RESULTS

By partnering with Enterprise Fleet Management, it is estimated that the City will reduce their fuel costs by over 30%. The City will also reduce maintenance cost by approximately 70%. Leveraging an open-end lease maximizes cash flow and recognizes equity from vehicles sold. Furthermore, the City will leverage Enterprises Fleet Management's ability to sell vehicles at an average of 112% above Commercial Value Index. By shifting from reactively replacing inoperable vehicles to planning vehicle purchases, Hillsboro will be able replace 21 of its oldest vehicles within the first five years, turning 100% of their vehicles into newer, safer, more efficient models.



# **FLEET ANALYSIS | City of Hillsboro**





| Fleet Analyzed        | 21       | Fleet Growth       | 0.00%   | Propos ed Fleet | 21      |
|-----------------------|----------|--------------------|---------|-----------------|---------|
| Current Cycle         | 14.00    | Annual Miles       | 5,000   | Proposed Cycle  | 2.14    |
| Current Maint.        | \$154.17 | Total Annual Miles | 105,000 | Proposed Maint. | \$46.16 |
| Maint. Cents Per Mile | \$0.37   | Current MPG        | 10      | Price/Gallon    | \$3.50  |

|                |            | Fleet Mix       |       |        |          |         | F                 | leet Cost          |             |             |              | Annual   |
|----------------|------------|-----------------|-------|--------|----------|---------|-------------------|--------------------|------