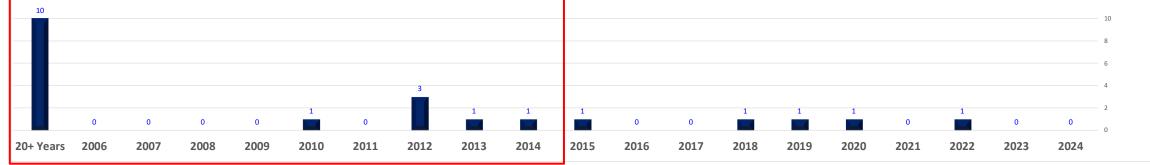

### CITY OF HILLSBORO CITY COUNCIL MEETING

Agenda – Special Meeting - Tuesday, March 5, 2024, at 6:30 p.m. Zoom Link: <u>https://us02web.zoom.us/j/81338906250</u>

- A. Meeting Called to Order
- B. Approval of Consent Agenda
  - 1. Vouchers totaling \$262,830.16
  - 2. Minutes from the February 20, 2024 meeting
- C. Public Comment
- D. Enterprise Fleet Management Kenneth Olsen, Fleet Replacement Program Proposal
- E. Annual Department Head Report: Dale Dalke, Streets
- F. Business Items
  - 1. Consideration of Ordinance 1384 amending electric disconnection fee
  - 2. Consideration of amendments to Municipal Policy 93
  - 3. Consideration of amendments to Municipal Policy 70
  - 4. Consideration of a sewer line replacement project at a cost of \$23,000
  - 5. Ford Invoices \$4,284.23
- G. Discussion Items
  - 1. Financing Analysis for Street Repairs and Fire Station
  - 2. Policy 49 Purchasing Policy
- H. City Administrator's Report
- I. Public Comments
- J. Council Comments
- K. Adjournment