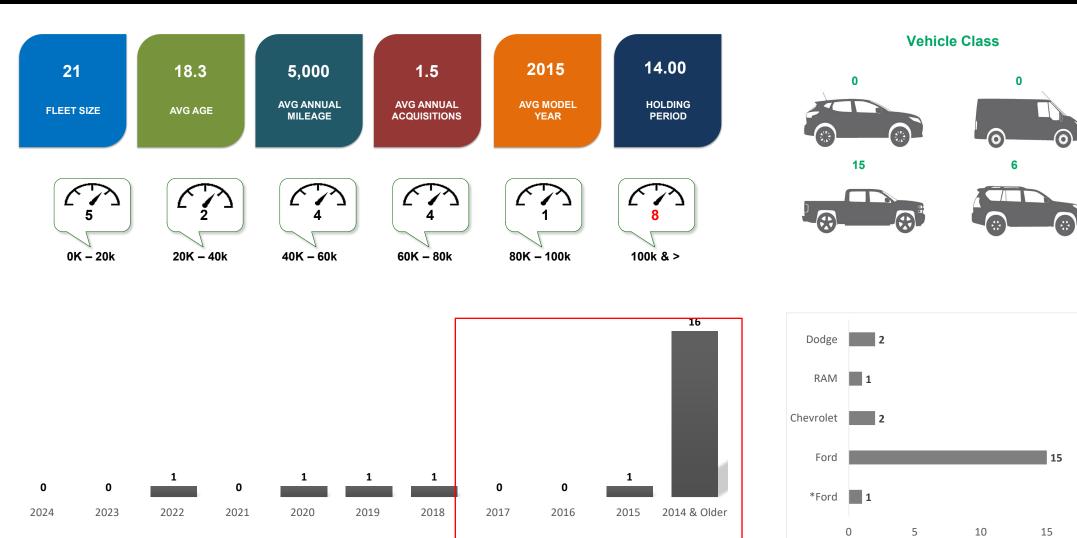

### CITY OF HILLSBORO CITY COUNCIL MEETING

Agenda – Special Meeting - Tuesday, March 5, 2024, at 6:30 p.m. Zoom Link: <u>https://us02web.zoom.us/j/81338906250</u>

- A. Meeting Called to Order
- B. Approval of Consent Agenda
  - 1. Vouchers totaling \$262,830.16
  - 2. Minutes from the February 20, 2024 meeting
- C. Public Comment
- D. Enterprise Fleet Management Kenneth Olsen, Fleet Replacement Program Proposal
- E. Annual Department Head Report: Dale Dalke, Streets
- F. Business Items
  - 1. Consideration of Ordinance 1384 amending electric disconnection fee
  - 2. Consideration of amendments to Municipal Policy 93
  - 3. Consideration of amendments to Municipal Policy 70
  - 4. Consideration of a sewer line replacement project at a cost of \$23,000
  - 5. Ford Invoices \$4,284.23
- G. Discussion Items
  - 1. Financing Analysis for Street Repairs and Fire Station
  - 2. Policy 49 Purchasing Policy
- H. City Administrator's Report
- I. Public Comments
- J. Council Comments
- K. Adjournment