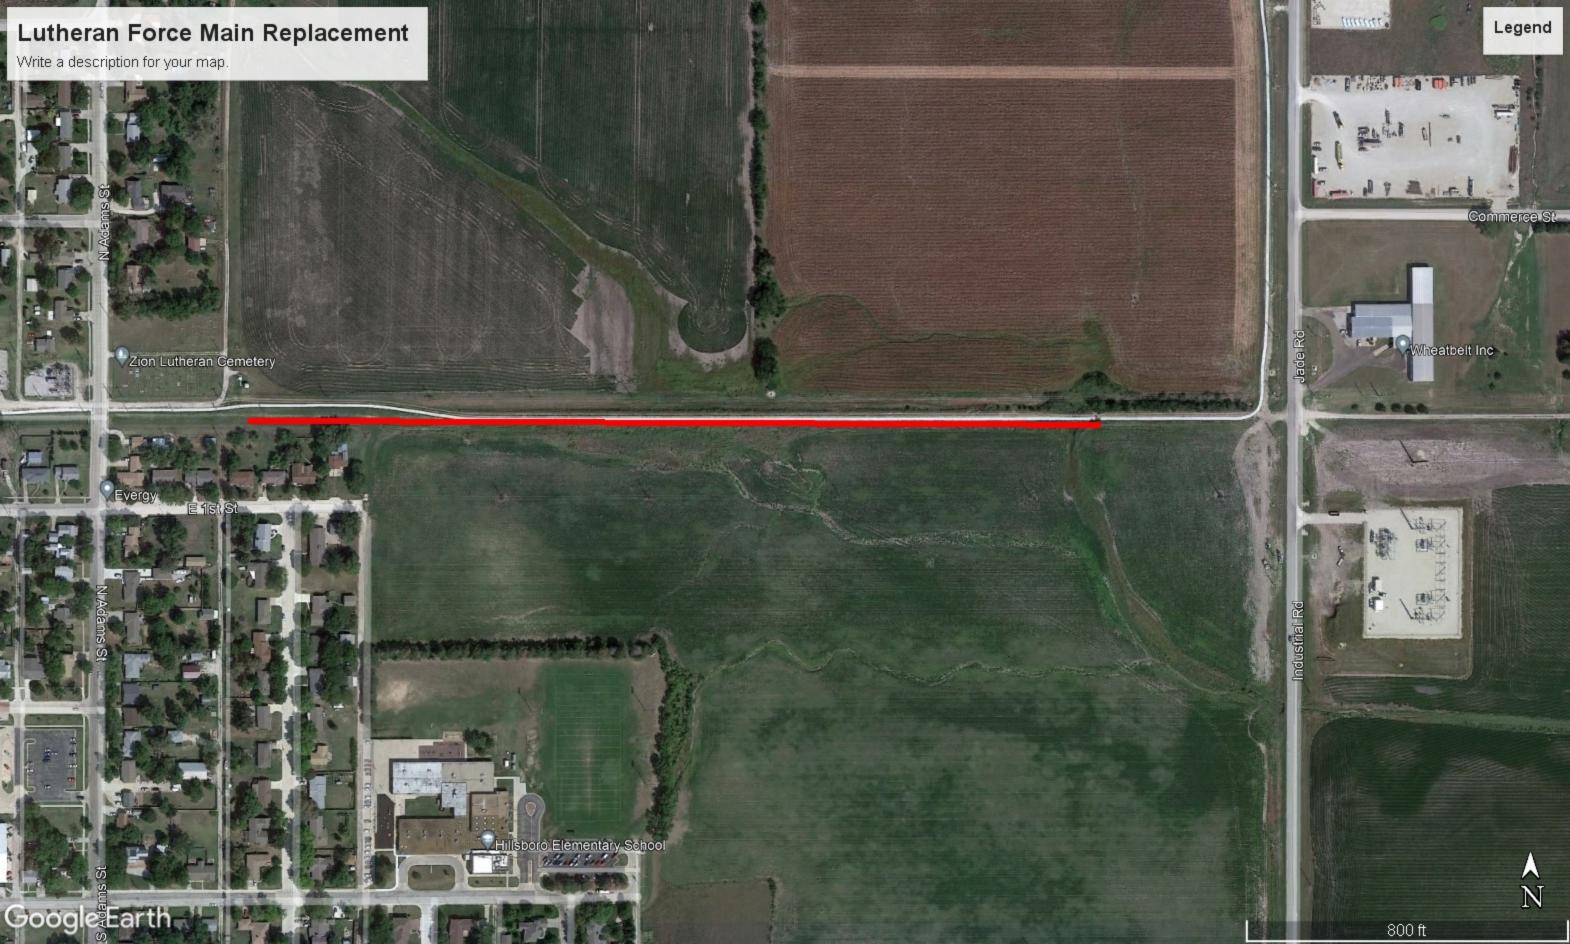

### CITY OF HILLSBORO CITY COUNCIL MEETING

Agenda – Special Meeting - Tuesday, March 5, 2024, at 6:30 p.m. Zoom Link: <u>https://us02web.zoom.us/j/81338906250</u>

- A. Meeting Called to Order
- B. Approval of Consent Agenda
  - 1. Vouchers totaling \$262,830.16
  - 2. Minutes from the February 20, 2024 meeting
- C. Public Comment
- D. Enterprise Fleet Management Kenneth Olsen, Fleet Replacement Program Proposal
- E. Annual Department Head Report: Dale Dalke, Streets
- F. Business Items
  - 1. Consideration of Ordinance 1384 amending electric disconnection fee
  - 2. Consideration of amendments to Municipal Policy 93
  - 3. Consideration of amendments to Municipal Policy 70
  - 4. Consideration of a sewer line replacement project at a cost of \$23,000
  - 5. Ford Invoices \$4,284.23
- G. Discussion Items
  - 1. Financing Analysis for Street Repairs and Fire Station
  - 2. Policy 49 Purchasing Policy
- H. City Administrator's Report
- I. Public Comments
- J. Council Comments
- K. Adjournment