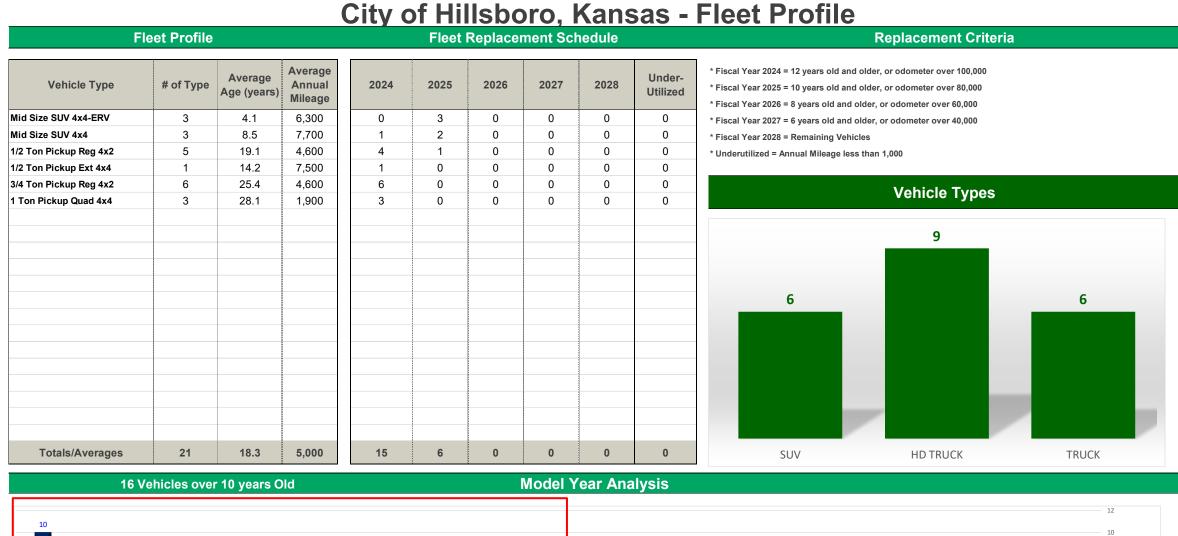

### CITY OF HILLSBORO CITY COUNCIL MEETING

Agenda – Special Meeting - Tuesday, March 5, 2024, at 6:30 p.m. Zoom Link: <u>https://us02web.zoom.us/j/81338906250</u>

- A. Meeting Called to Order
- B. Approval of Consent Agenda
  - 1. Vouchers totaling \$262,830.16
  - 2. Minutes from the February 20, 2024 meeting
- C. Public Comment
- D. Enterprise Fleet Management Kenneth Olsen, Fleet Replacement Program Proposal
- E. Annual Department Head Report: Dale Dalke, Streets
- F. Business Items
  - 1. Consideration of Ordinance 1384 amending electric disconnection fee
  - 2. Consideration of amendments to Municipal Policy 93
  - 3. Consideration of amendments to Municipal Policy 70
  - 4. Consideration of a sewer line replacement project at a cost of \$23,000
  - 5. Ford Invoices \$4,284.23
- G. Discussion Items
  - 1. Financing Analysis for Street Repairs and Fire Station
  - 2. Policy 49 Purchasing Policy
- H. City Administrator's Report
- I. Public Comments
- J. Council Comments
- K. Adjournment